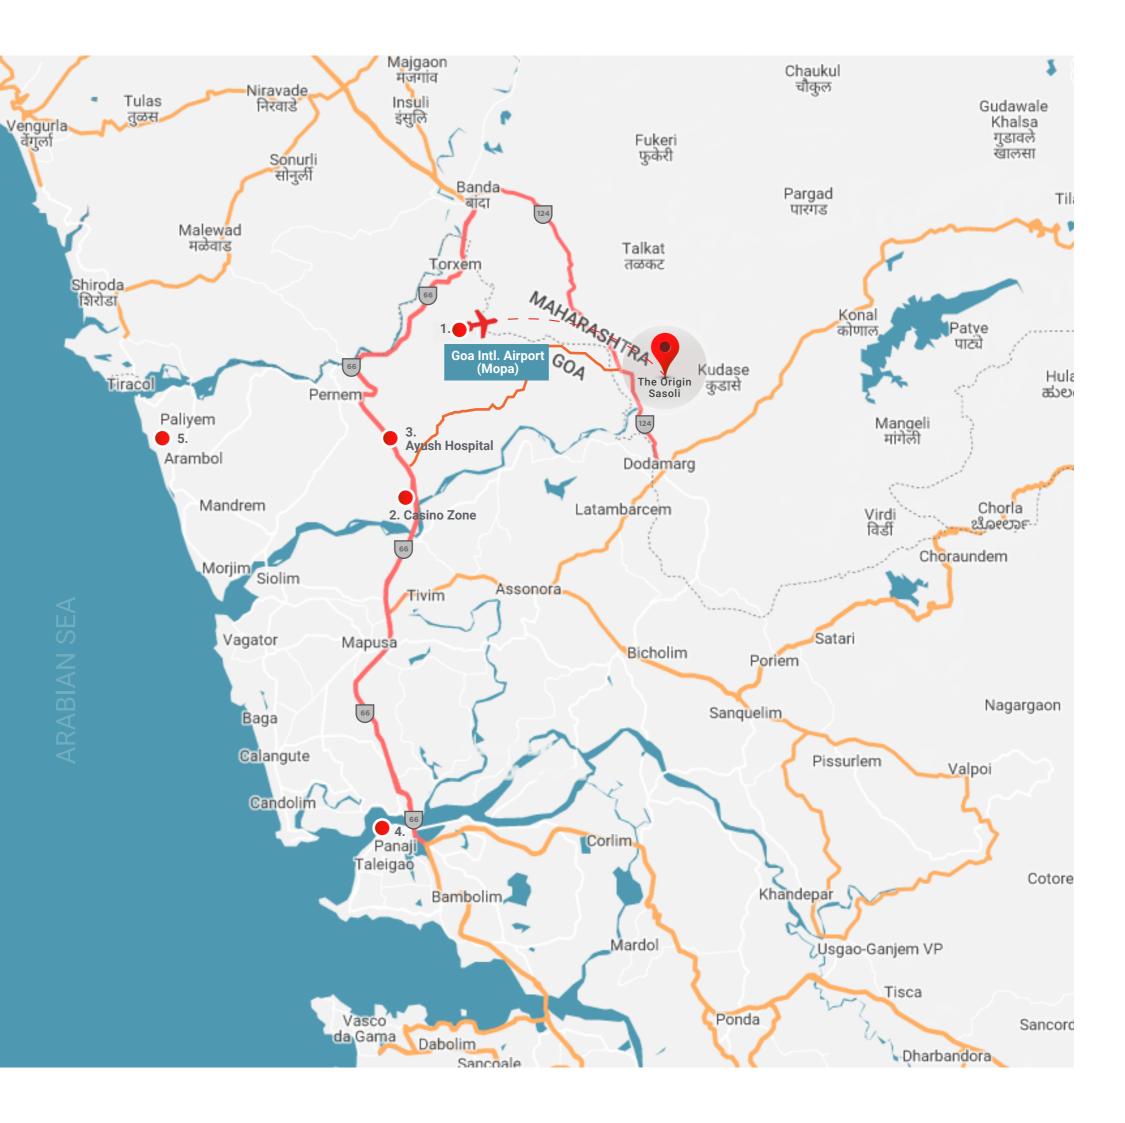

### NORTH GOA

- **1.** 15 mins from Goa Intl. Airport (Mopa)
- **2.** 20 mins from casino zone
- **3.** 20 mins from Ayush Hospital
- 4. 45 mins from Panjim
- **5.** 45 mins from Goa beaches

### **AIRPORT**

• 15 mins from Goa Intl. Airport (Mopa)

#### **ROAD**

- Maharashtra state highway SH 124, passes through Sasoli.
- 15 min from NH 66 connecting Mumbai, Goa and Bengaluru.

### **RAILWAY**

- 15 mins from Thivim Railway station.
- Scenic Konkan Railway passes through Sasoli.