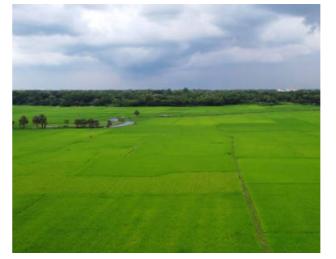

# Langest Land Development North Of Goa

Situated in the serene Western Ghats in Sasoli village, The Origin - Sasoli is the biggest branded land development in North of Goa near Goa Intl. Airport (Mopa). This one-of-its kind project is built around sustainability and a lifestyle of wellness, Ayurveda, and living as close to nature as possible.

# Thrive in Pure Living

Blessed with the gifts of crystal clear water, fresh air in immaculate, pollution-free surroundings. And golden harvests in a fertile landscape.

The Origin Sasoli is a never-ending patch of lushness that makes every moment spent here an uplifting experience.