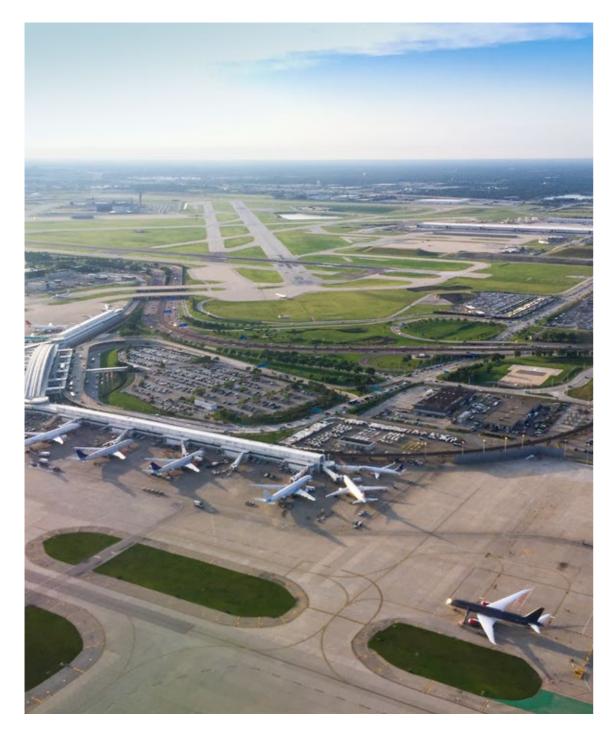

### **AIRPORT**

• 15 mins from Goa Intl. Airport (Mopa)

# Goa Airport (Mopa) and Aerocity

15 mins from The Orgin-Sasoli

The entire development spans across 2133 acres of land

232 acres of mixed use Real Estate featuring Hotels, Resorts, Convention Centers

Developed by GMR with budget of 2600 crore

With the operationalization of Goa international airport (Mopa), real estate prices will witness a mercurial boost with rates rising by 27-30%.